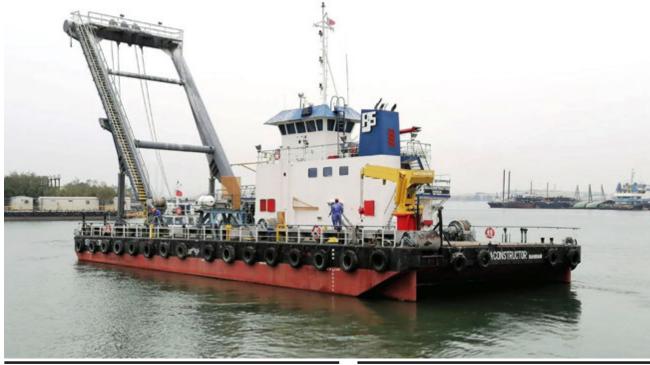

## **SEA CONSTRUCTOR**

## "A" FRAME BARGE

## PRINCIPAL PARTICULARS

Built Builder Quality Shipyards Inc., Hourna, Loisiana, USA Flag Bahrain Offical No. BN 5074 Class DNVGL Class No. 91237 GRT 521 NRT 156 Deadweight (T) 761

| PRINCIPAL DIMENSIONS                                         |                        |                                                    |                |
|--------------------------------------------------------------|------------------------|----------------------------------------------------|----------------|
| Length (m)<br>Breadth (m)                                    | 35.65<br>15.24         | Depth (m)<br>Max. Draft (m)                        | 3.05<br>2.46   |
| CARGO CAPACITI                                               | ES (m³)                |                                                    |                |
| Fuel Oil<br>Potable Water<br>Ballast/Wash Water<br>Slop Tank | 193<br>86<br>520<br>58 | Foam Tank<br>Fuel Service Tank<br>Lube Oil Storage | 58<br>21<br>10 |

## **DECK EQUIPMENT**

Mooring System Deck Crane Hydr. Winch "A" Frame

4 points with Hydr. Winches: 40 T cable tension 6.67 T @ 4.26m Telescopic Boom 5.9m 15.5m 9T

6.5m Stern, lifting height 16m with SWL 60T